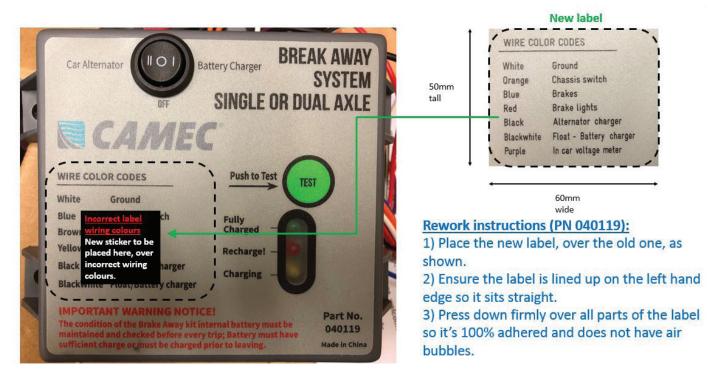

## **CAMEC** CAMEC BRREAKAWAY UNIT LABEL INSTRUCTIONS

It's recently come to Camec's attention that a small number of breakaway units (part number 040119) from the December 2018 batch, contained an incorrect label that referenced wiring colours, not present on the unit. For this reason, it is not possible to wire up the unit, as per the incorrect label. All breakaway units come with installation instructions, which show the correct way to wire up the unit and make reference to the correct wiring colours. If you bought a new caravan or breakaway unit during or after December 2018, please check to see if you have the correct label. If you have the incorrect label (or any questions about this), please contact Camec and a new label will be sent to you free of charge.